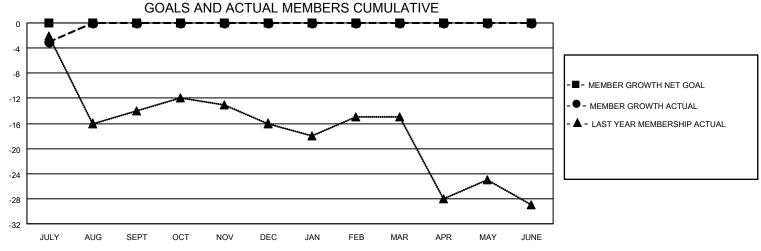

## MONTHLY MEMBERSHIP PROGRESS REPORT

LOCATION LOUISIANA District 8 I Results as of: 7/31/2022

| Clubs RESULTS FOR 2022-2023 |   |   |   | Members RESULTS FOR 2022-2023 |   |   |   |
|-----------------------------|---|---|---|-------------------------------|---|---|---|
|                             |   |   |   |                               |   |   |   |
| JULY/AUG/SEPT               | 0 | 0 | 0 | JULY/AUG/SEPT                 | 0 | 5 | 6 |
| OCT/NOV/DEC                 | 0 | 0 | 0 | OCT/NOV/DEC                   | 0 | 0 | 0 |
| JAN/FEB/MAR                 | 0 | 0 | 0 | JAN/FEB/MAR                   | 0 | 0 | 0 |
| APR/MAY/JUNE                | 0 | 0 | 0 | APR/MAY/JUNE                  | 0 | 0 | 0 |

## GOALS AND ACTUAL NEW CLUBS CUMULATIVE





| DROPPED CLUBS: 0 |   | 3 CLUBS OF 21 ADDED 1 OR<br>MORE NEW MEMBERS | GENDER DISTRIBUTION                |                              |  |
|------------------|---|----------------------------------------------|------------------------------------|------------------------------|--|
|                  |   |                                              | MALE<br>FEMALE                     | 347 (75.60%)<br>112 (24.40%) |  |
| DROPPED MEMBERS  |   |                                              | NON BINARY PREFER NOT TO ANSWE     | 0 (0.00%)                    |  |
| DECEASED         | 1 |                                              | THE ENTITY TO ANOWER               | 0 (0.0070)                   |  |
| CLUB CANCELLED   | 0 | CLICK HERE FOR CUMULATIVE                    | TOTAL FAMIL